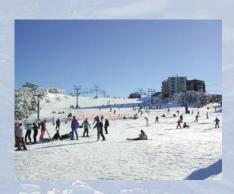

### Only minutes from the ski slopes

During the ski season a free ski shuttle bus picks up skiiers every ten minutes from just outside the lodge and takes you directly to the ticket office and main ski lifts - Blue Bullet 1 and ABOM.