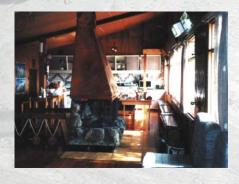

### **Facilities**

- · Bunkroom style accomodation
- Large open fireplace
- Large dining table seats 14
- Fully equipped self-catering kitchen with gas/ electric stove, microwave & fridges.
- · Tea, coffee and sugar provided
- Lounge area with novuss table and radio/ cassette/CD player.
- Drying room
- Ski storage
- · Laundry with washing machine

Pillows, blankets and doonas are provided however guests must provide their own sheets and pillow cases.

Nearest ski hire and restaurant are only 50 m away.

Mt Buller, Victoria, Australia