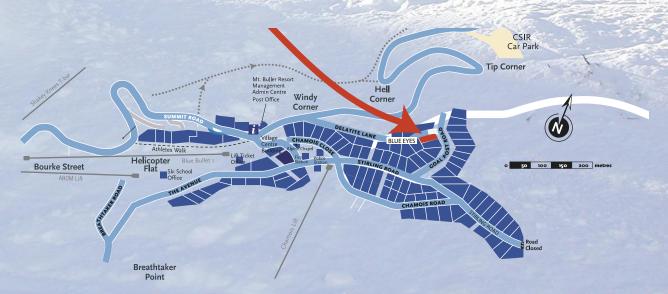

## How to get there?

Blue Eyes Ski Club is located at Mt. Buller, 250km north east of Melbourne - approximately a three hour drive from the CBD.

### Only minutes from the ski slopes

During the ski season a free ski shuttle bus picks up skiiers every ten minutes from just outside the lodge and takes you directly to the ticket office and main ski lifts - Blue Bullet 1 and ABOM.